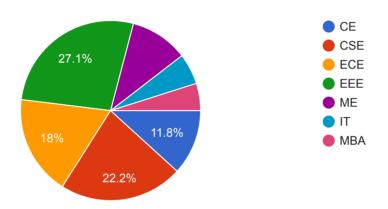

Microwave engineering

Digital image processing

Mathematics I

Embedded System Design (ESD)

Cellular & Mobile Communication (CMC)

WATER RESOURCE ENGINEERING

BUILDING MATERIALS AND CONSTRUCTION PLANNING

CONSTRUCTION MANAGEMENT

IC and HDL

Dld

Engineering geology

Transportation engineering 1

Construction management

CSE

**Estmation and Costing** 

Surveying

Surveying Lab-1

Computer network

wre-ii

AWP

sm-ii Lab

MWE

Advanced Communication Skills

ENGINEERING MECAHANICS

Mobile Computing

Mathematics -IV

Mathematics\_1

CONCRETE TECHNOLOGY

CAD/CAM

REMOTE SENSING AND GIS

Cad/cam

Other (117)

## Academic Year in which the subject is taught

306 responses



## Programme under which the subject is taught







# Department under which the subject is taught

306 responses



#### Year





#### Semester

306 responses



12

# Section

306 responses



# **Course Survey Form**

# Depth of the course content







## Extent of Coverage of Course

306 responses



# Applicability or relevance to real life situations



# Learning values (in terms of knowledge, concepts, manual skills, analytical abilities and broadening perspectives)

306 responses



## Clarity and relevance of textual reading material

306 responses



# Relevance of additional source material (library)





# Extent of effort required by the student

306 responses



# **Overall Rating**

306 responses



#### **Thank You**