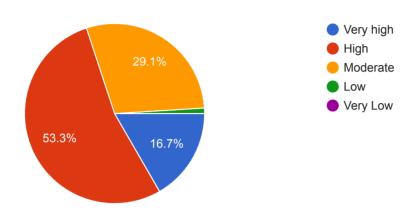

EMOTE SENSING AND GIS

Cad/cam

Other (117)

## Academic Year in which the subject is taught

306 responses



## Programme under which the subject is taught







# Department under which the subject is taught

306 responses



#### Year





#### Semester

306 responses



12

# Section

306 responses



# **Course Survey Form**

# Depth of the course content







## Extent of Coverage of Course

306 responses



# Applicability or relevance to real life situations



# Learning values (in terms of knowledge, concepts, manual skills, analytical abilities and broadening perspectives)

306 responses



## Clarity and relevance of textual reading material

306 responses



# Relevance of additional source material (library)





# Extent of effort required by the student

306 responses



# **Overall Rating**

306 responses



#### **Thank You**