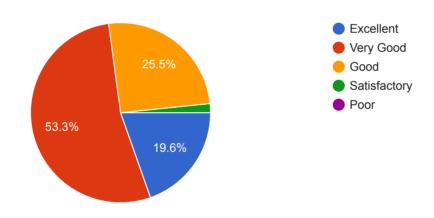

ion Skills

ENGINEERING MECAHANICS

Mobile Computing

Mathematics -IV

Mathematics\_1

CONCRETE TECHNOLOGY

CAD/CAM

REMOTE SENSING AND GIS

Cad/cam

Other (117)

## Academic Year in which the subject is taught

306 responses



## Programme under which the subject is taught







# Department under which the subject is taught

306 responses



#### Year





#### Semester

306 responses



12

# Section

306 responses



# **Course Survey Form**

# Depth of the course content







## Extent of Coverage of Course

306 responses



# Applicability or relevance to real life situations



# Learning values (in terms of knowledge, concepts, manual skills, analytical abilities and broadening perspectives)

306 responses



## Clarity and relevance of textual reading material

306 responses



# Relevance of additional source material (library)





# Extent of effort required by the student

306 responses



# **Overall Rating**

306 responses



#### **Thank You**