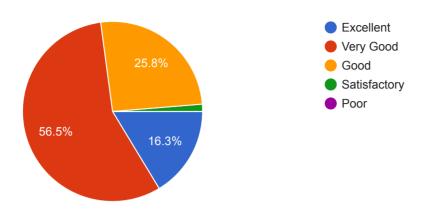

b-1

Computer network

wre-ii

AWP

sm-ii Lab

MWE

Advanced Communication Skills

ENGINEERING MECAHANICS

Mobile Computing

Mathematics -IV

Mathematics\_1

CONCRETE TECHNOLOGY

CAD/CAM

REMOTE SENSING AND GIS

Cad/cam

Other (117)

## Academic Year in which the subject is taught

306 responses



## Programme under which the subject is taught







# Department under which the subject is taught

306 responses



#### Year





#### Semester

306 responses



12

# Section

306 responses



# **Course Survey Form**

# Depth of the course content







## Extent of Coverage of Course

306 responses



# Applicability or relevance to real life situations



# Learning values (in terms of knowledge, concepts, manual skills, analytical abilities and broadening perspectives)

306 responses



## Clarity and relevance of textual reading material

306 responses



# Relevance of additional source material (library)





# Extent of effort required by the student

306 responses



# **Overall Rating**

306 responses



#### **Thank You**