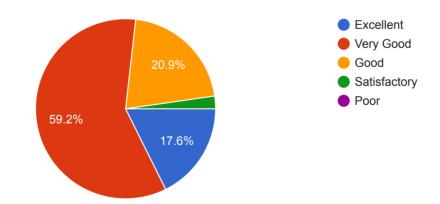

117)

## Academic Year in which the subject is taught

306 responses



## Programme under which the subject is taught







# Department under which the subject is taught

306 responses



#### Year





#### Semester

306 responses



12

# Section

306 responses



# **Course Survey Form**

# Depth of the course content







## Extent of Coverage of Course

306 responses



# Applicability or relevance to real life situations



# Learning values (in terms of knowledge, concepts, manual skills, analytical abilities and broadening perspectives)

306 responses



## Clarity and relevance of textual reading material

306 responses



# Relevance of additional source material (library)





# Extent of effort required by the student

306 responses



# **Overall Rating**

306 responses



#### **Thank You**