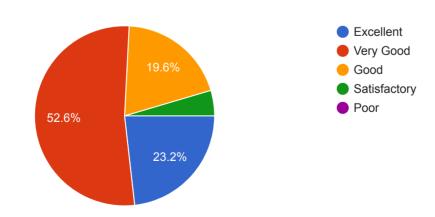

# Learning values (in terms of knowledge, concepts, manual skills, analytical abilities and broadening perspectives)

306 responses