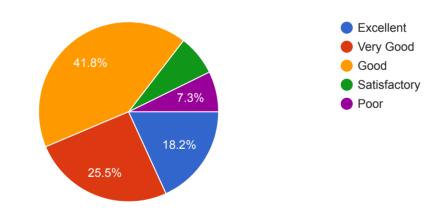

**Principles of Programming Languages** 

#### Depth of the course content including project work if any