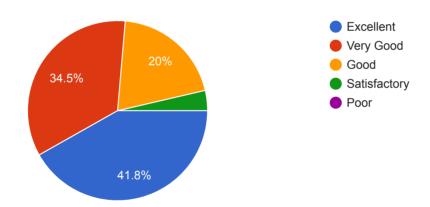

**Principles of Programming Languages** 

#### Depth of the course content including project work if any