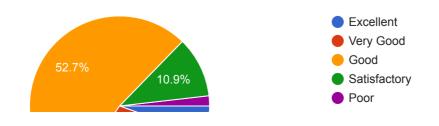

# Applicability or relevance to real life situations

Learning values (in terms of knowledge, concepts, manual skills, analytical abilities and broadening perspectives)

55 responses