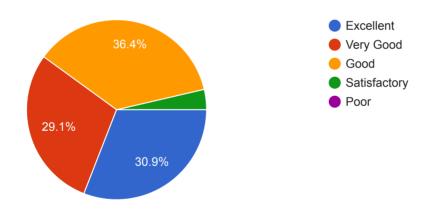

# Applicability or relevance to real life situations

Learning values (in terms of knowledge, concepts, manual skills, analytical abilities and broadening perspectives)

55 responses