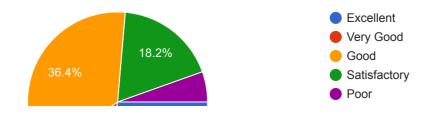

# Applicability or relevance to real life situations

Learning values (in terms of knowledge, concepts, manual skills, analytical abilities and broadening perspectives)

55 responses