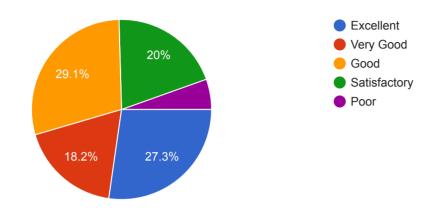

**Principles of Programming Languages** 

#### Depth of the course content including project work if any