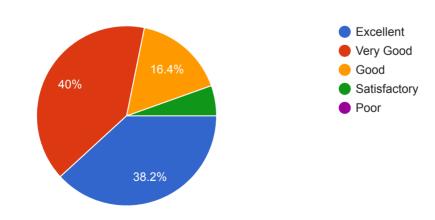

# Applicability or relevance to real life situations

Learning values (in terms of knowledge, concepts, manual skills, analytical abilities and broadening perspectives)

55 responses