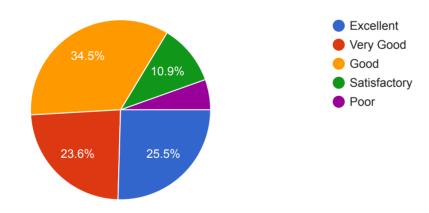

**Principles of Programming Languages** 

#### Depth of the course content including project work if any