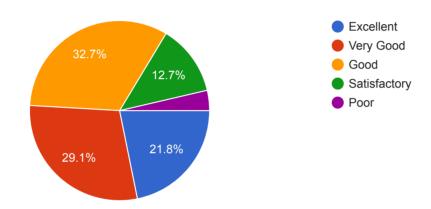

# Applicability or relevance to real life situations

Learning values (in terms of knowledge, concepts, manual skills, analytical abilities and broadening perspectives)

55 responses