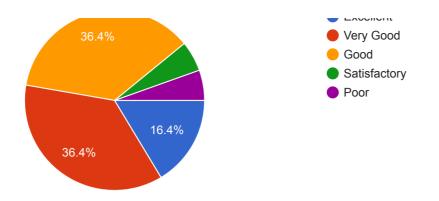

# Applicability or relevance to real life situations

Learning values (in terms of knowledge, concepts, manual skills, analytical abilities and broadening perspectives)

55 responses