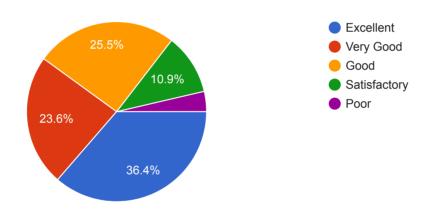

# Applicability or relevance to real life situations

Learning values (in terms of knowledge, concepts, manual skills, analytical abilities and broadening perspectives)

55 responses