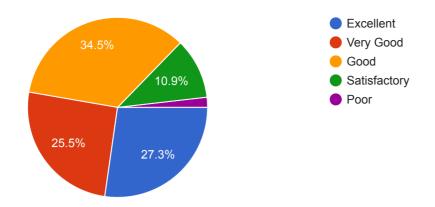

# Applicability or relevance to real life situations

Learning values (in terms of knowledge, concepts, manual skills, analytical abilities and broadening perspectives)

55 responses